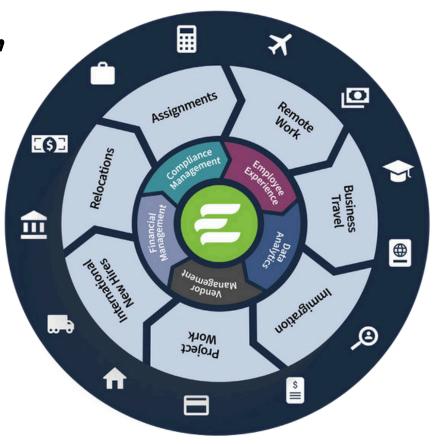

We are more than your technology provider. We work with you to transform the way you manage your mobile workforce.

98%

Approval Rating

98%

Implementation Success

One Platform, All Mobility

The Equus Mobile Workforce
Platform brings every aspect of
global mobility into one intuitive
solution, simplifying complexities,
improving efficiency, and delivering
an exceptional experience for all
mobility types.

# Unified Mobility Management