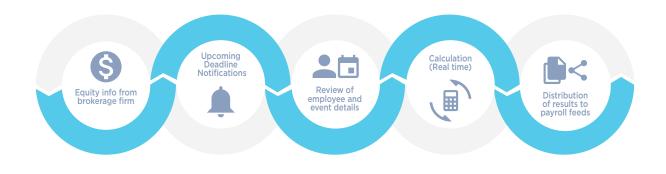

EquityPro provides the flexibility needed to stay compliant by enabling companies to set configurable positions at the employee, plan or company levels, and add exceptions at each position as required. Automated alerts and an easy-to-use interface ensures no deadlines are missed, helping organizations avoid hasty calculations.

## **Real-Time Calculations**

Use data from employee past travel to calculate multi-jurisdictional and social taxes in real-time.